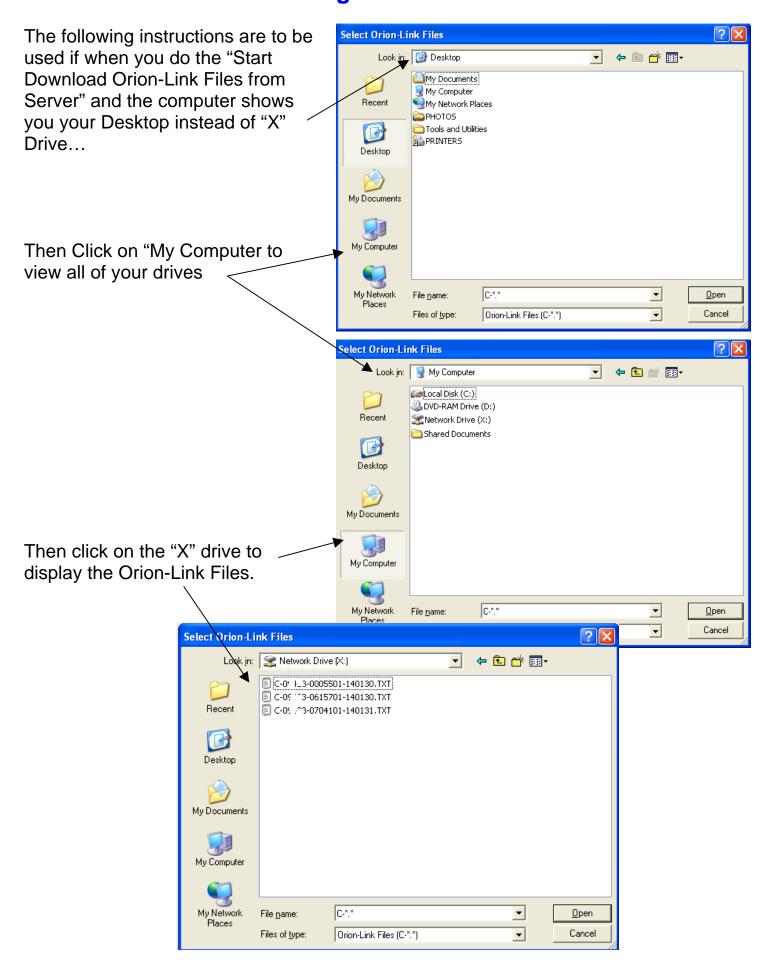

click on OPEN.

The program will then confirm the number of files you requested that have been downloaded from the server to your workstation.





Next... Click on YES to confirm the 2<sup>nd</sup> step to Import".





This step imports all of the changes into MUMS\*LINK and prepares you to proceed with normal change processing. It displays counts for each file imported.

NOTE: Once the selected files have been imported, they will not appear again. Depending upon your operating system the "X" drive might be

removed or stay. If it stays, just ignore it until next time you need it.

## Next you would proceed with the Changes Processing Step as normal.

All of the downloaded and imported files are combined into one batch of changes for your review and posting...





## Finding "X" Drive