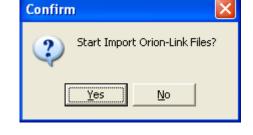

Instructions: Enter MUMS\*LINK as you normally do and Select the IMPORT function.

Exit MUMS\*LINK and try again.

Start Download Orion-Link Files from server?

No

Yes

When the program connects to the Orion-Link server you will have all unposted changes listed. (Note: If you do not see the "X" drive listed see "Finding X" at end of this document.)