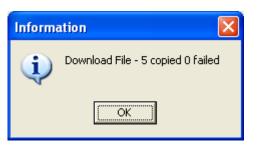

The format is: Local-PU-Date

On this screen you can highlight the file you wish to update or do a CTRL-A to select them all then click on OPEN.

The program will then confirm the number of files you requested that have been downloaded from the server to your workstation.