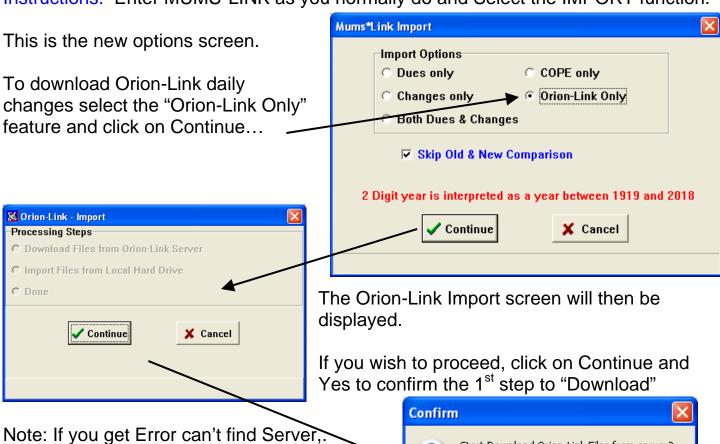

Instructions: Enter MUMS\*LINK as you normally do and Select the IMPORT function.

Exit MUMS\*LINK and try again.

Start Download Orion-Link Files from server?

No

Yes

When the program connects to the Orion-Link server you will have all unposted changes listed. (Note: If you do not see the "X" drive listed see "Finding X" at end of this document.)

NOTE: Once the selected files have been imported, they will not appear again. Depending upon your operating system the "X" drive might be

removed or stay. If it stays, just ignore it until next time you need it.