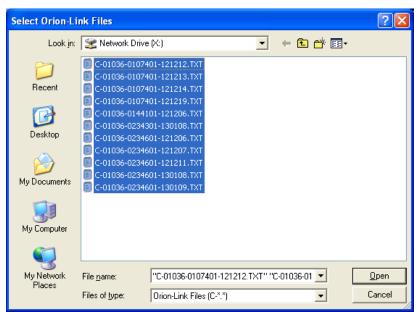

The format is: Local-PU-Date

On this screen you can highlight the file you wish to update or do a CTRL-A to select them all then click on OPEN.

The program will then confirm the number of files you requested that have been downloaded from the server to your workstation.