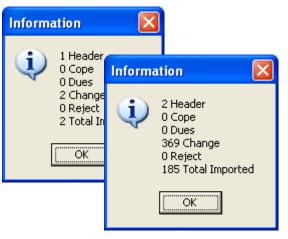

Next... Click on YES to confirm the 2<sup>nd</sup> step to Import".

This step imports all of the changes into MUMS\*LINK and prepares you to proceed with normal change processing. It displays counts for each file imported.